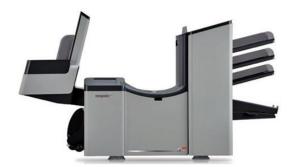

## **Product Overview: DS-75**

**User Interface** 

Colour touch screen & soft keys

Max Theoretical Speed

Up to 3,600/hr

Max Monthly Volume

40,000

Stations (Feeders)

Up to 3

**Sheet Capacity** 

325 (725 w/hi-cap doc feeder)

**Insert Capacity** 

50 BREs (325 w/BRE maxiFeeder)

**Envelope Hopper Capacity** 

325

**Fold Types** 

C, Z, Single (half), Double

**Max Sheets** 

8 C fold, 10 single fold

**Standard Envelopes** 

#10, 6" x 9.5"

**Automatic Setup** 

Yes, Load 'n Go

Programmable Jobs

25

**Document Security** 

Electro-mechanical double document detection, OMR, BCR

Other **Features** 

Multi-function feeders, Feeder linking, Manual feed, Envelope sealing, Clamshell access

**Options** 

Special & high-cap doc feeders, Short trays, BRE maxiFeeder, Hi-Cap vertical stacker, L/R side

exits, MM interface, MPPC

Launch Presentation & Training

Video Demonstration Tool

Interactive Job Set Up

click.

🌒 Demo Map